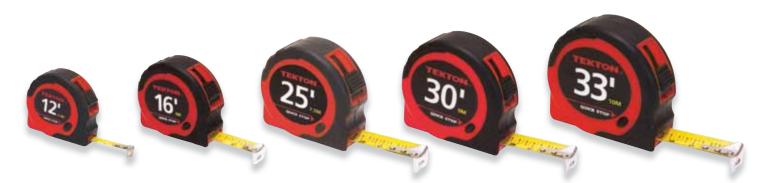

## **Tape Measures**

- Rugged, Impact-Resistant ABS Housing with Non-Slip Cushioned Grip
- Posi-Lock Sliding Thumb Switch Locks Tape Securely in Position
- One-Touch Quick-Stop Button Pauses Tape at any Position
- Triple-Rivet Sliding End Hook for Accurate Inside and Outside Measurements
- Shock-Absorbing Bumper Guard Cushions Rewinding Tape Blade
- Durable Coated Blade Resists Corrosion
- Rapid Read™ Black-on-Yellow Blade Features:
- Fractional Readout Every 1/8"
- Stud Markings in Red Every 16"
- 1/16" Graduations Throughout

| Item Desci  | iption            | Packaging | Cs | In |
|-------------|-------------------|-----------|----|----|
| 71951 12' x | 1/2" Tape Measure | HANG CARD | 72 | 6  |
| 71952 16' x | 3/4" Tape Measure | HANG CARD | 72 | 6  |
| 71953 25' x | 1" Tape Measure   | HANG CARD | 36 | 4  |
| 71954 30' x | 1" Tape Measure   | HANG CARD | 36 | 4  |
| 71955 33' x | 1" Tape Measure   | HANG CARD | 36 | 4  |

| Item # | Size       |  |
|--------|------------|--|
| 71951  | 12' x 1/2" |  |
| 71952  | 16' x 3/4" |  |
| 71953  | 25' x 1"   |  |
| 71954  | 30' x 1"   |  |
| 71955  | 33′ x 1″   |  |