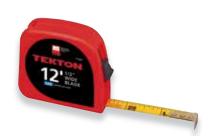

## 12' x 1/2" Tape Measure

- Rugged, Impact-Resistant ABS Housing
- Triple-Rivet Sliding End Hook for Accurate Inside/Outside Measurements
- Easy-Read, Black-on-Yellow Tape with Corrosion-Resistant Coating
- 1/32" Graduations for First Foot, 1/16" Graduations Throughout
- Stud Markings in Red Every 16"

| Item | Description             | Packaging | Cs | In |
|------|-------------------------|-----------|----|----|
| 7197 | 12' x 1/2" Tape Measure | HANG CARD | 72 | 12 |