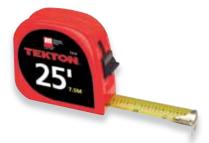

## 25' x 1" Tape Measure

- Rugged, Impact-Resistant ABS Housing
- Durable Coated Blade Resists Corrosion
- Sliding Thumb Switch Locks Tape in Position
- 7' Blade Standout Length
- Triple-Rivet Sliding End Hook for Accurate Inside and Outside Measurements
- Rapid Read™ Black-on-Yellow Blade Features:
- Fractional Readout Every 1/8"
- Stud Markings in Red Every 16"
- 1/32" Graduations (first foot), 1/16" Graduations Throughout

| Item | Description           | Packaging | Cs | In |
|------|-----------------------|-----------|----|----|
| 7214 | 25' x 1" Tape Measure | HANG CARD | 36 | 6  |