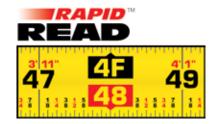

## **Tape Measures**

- Rugged, Impact-Resistant ABS Housing with Non-Slip Cushioned Grip
- Posi-Lock Sliding Thumb Switch Locks Tape Securely in Position
- One-Touch Quick-Stop Button Pauses Tape at any Position
- Triple-Rivet Sliding End Hook for Accurate Inside and Outside Measurements
- Shock-Absorbing Bumper Guard Cushions Rewinding Tape Blade
- Durable Coated Blade Resists Corrosion
- Rapid Read™ Black-on-Yellow Blade Features:
- Fractional Readout Every 1/8"
- Stud Markings in Red Every 16"
- 1/16" Graduations Throughout